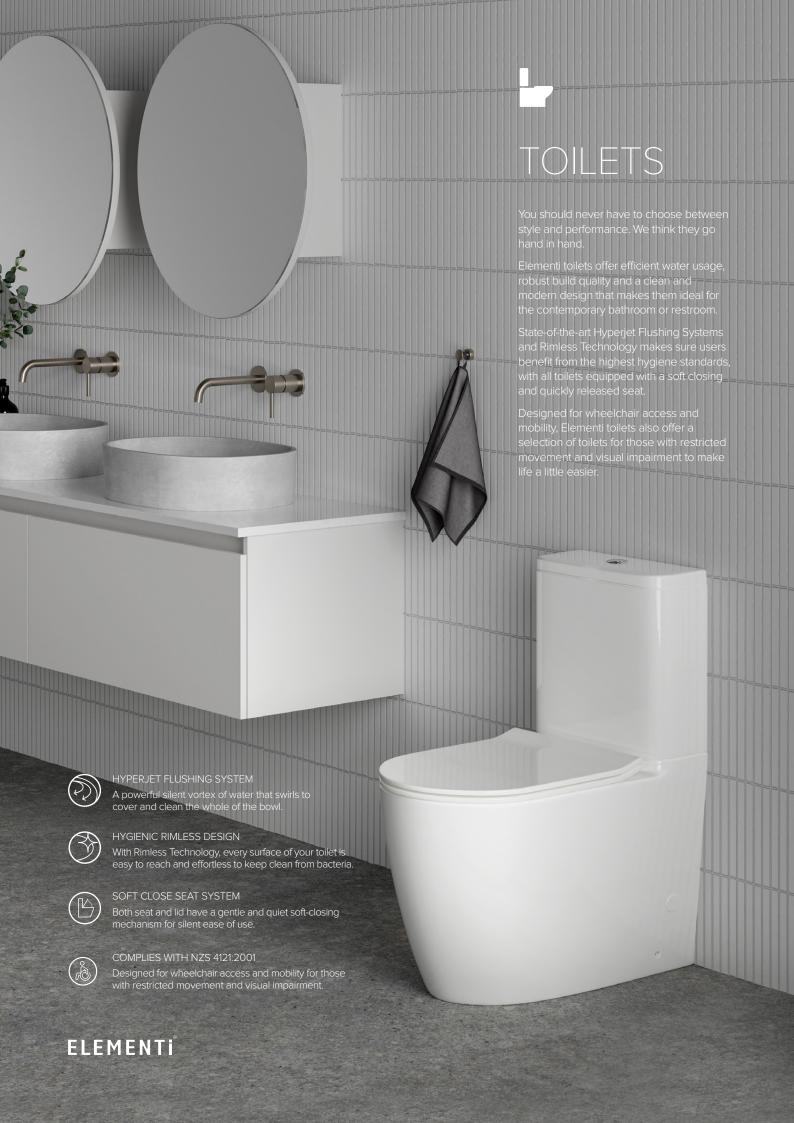

# SHOWER ENCLOSURES

From the first sketch to initial design concept to final production, quality is the key component, so that ultimately you get to share in our ethos by having your own quality experience when you use an Elementi shower enclosure.

Elementi shower enclosures are strong, durable and stylish. From the premium detailing to invisible fixings, design has been considered down to the very last detail. Our products are made from the highest quality materials, with added design features and installation benefits to make sure that once you have chosen your product, it is easy to install and reliable in its use.

Within our ranges we have a number of sizes in a square or rounded profile to suit your space, pivot or roller doors for easy access as well as corner or centre waste options to fit your plumbing requirements.