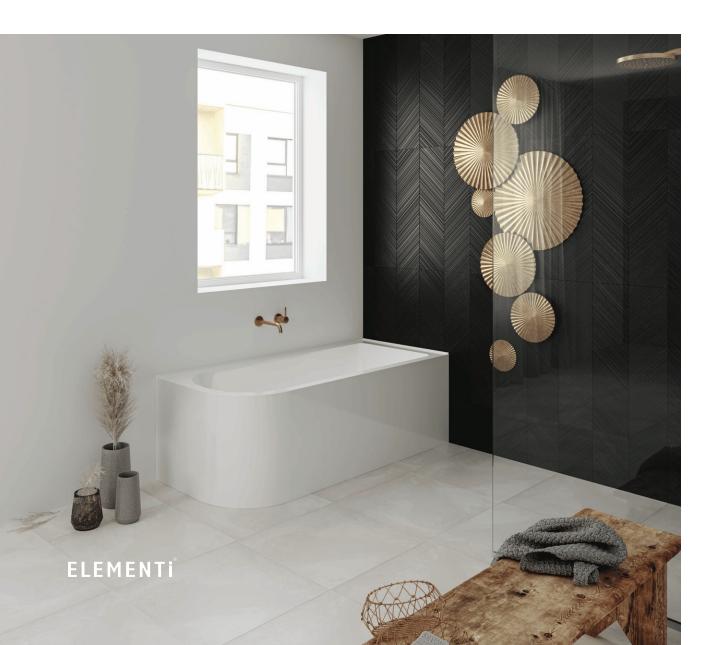

# BASINS

A basin is one of the most used, and therefore most important, features of any bathroom.

Elementi offers a range of high-quality basins to suit a variety of different needs and styles.

Every unique piece is made to the highest standards using a variety of materials including hand finished Vitreous China, Polymarble and even Concrete.

# TAPWARE

Elementi tapware unites quality design with the finest materials and the latest trends and finishes. Every collection offers a wide choice of faucet technologies to complement the latest bathroom ceramics and your personal styling preferences including textured handles, ergonomic profiles, valve innovation and both mains and multi pressure solutions.