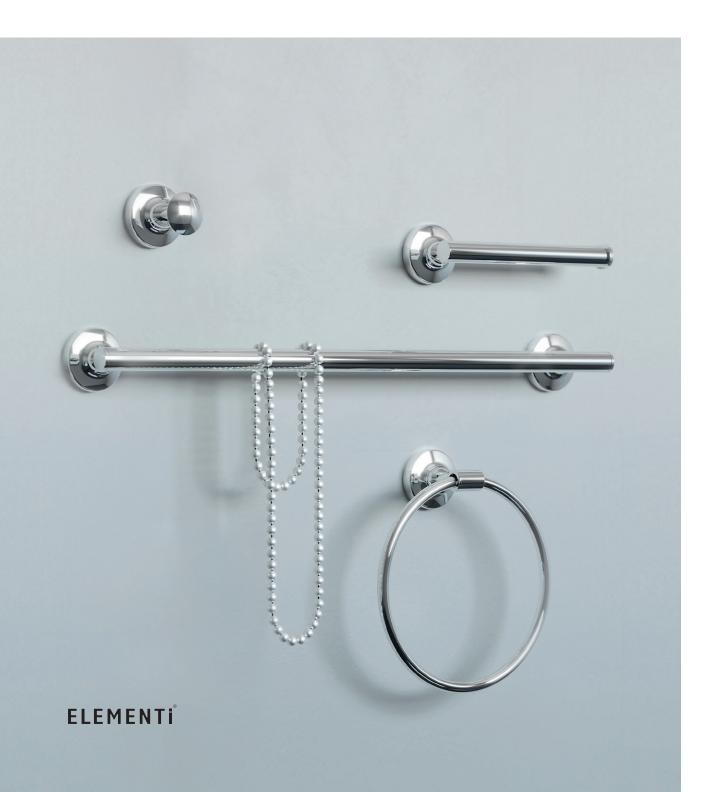

# ACCESSORIES

It is the details that can make all the difference. Elementi accessories reflect the design nuances and core values of our collections simplifying the specification of your bathroom. Engineered in Europe the durable Elementi flawless finish means that our accessories are easy to clean and will last for years to come. Our wide portfolio in different finishes also cover a range of price points.

# FLAWLESS FINISH

Advanced plating produces a durable surface with a long-lasting finish.

# MADE IN SPAIN

Fine European craftsmanship that also displays the Latin flair of its heritage.