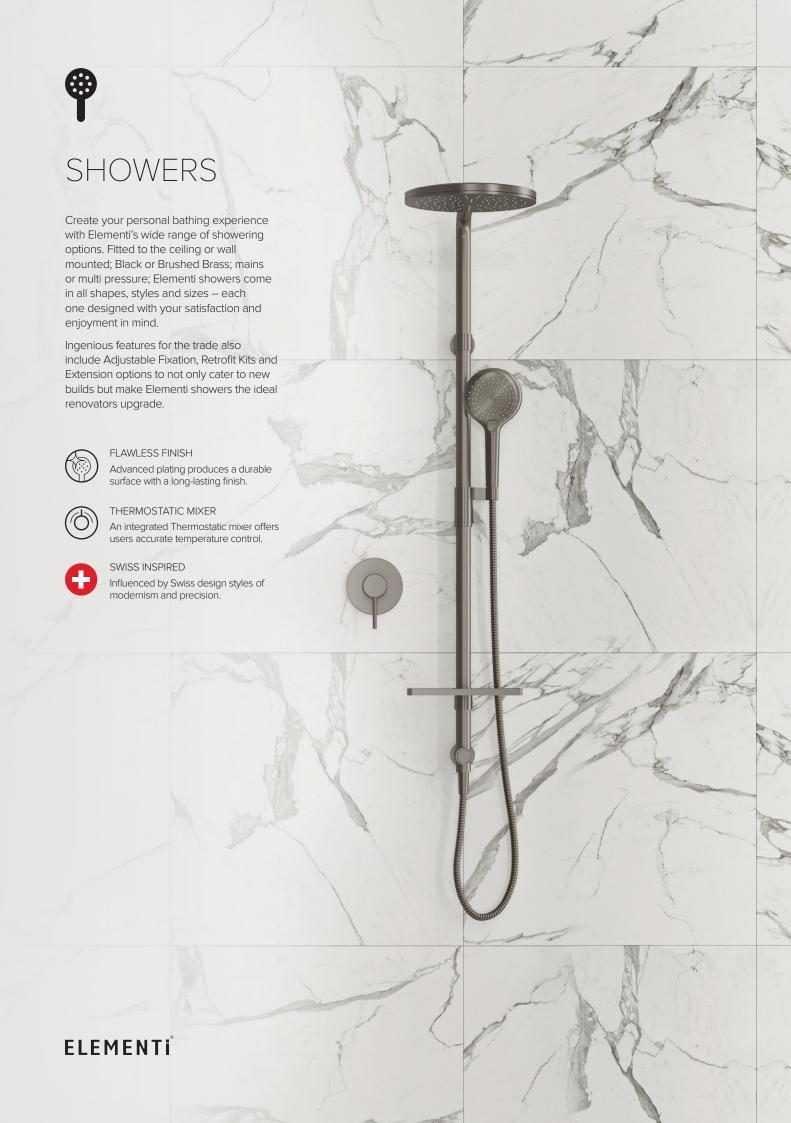

# TAPWARE

Elementi tapware unites quality design with the finest materials and the latest trends and finishes. Every collection offers a wide choice of faucet technologies to complement the latest bathroom ceramics and your personal styling preferences including textured handles, ergonomic profiles, valve innovation and both mains and multi pressure solutions.

Designed to survive the test of time and backed by comprehensive warranties you can have confidence your tapware will not only perform well, but look great for years to come.

### FLAWLESS FINISH

Advanced plating produces a durable surface with a long-lasting finish.

# EFFORTLESS CONTROL

Leading edge cartridge technology with a wide and smooth operating angle.

# ETCH HANDLE

Cross cut texture for an industrial aesthetic and additional grip for easier operation.

### MULTI-PRESSURE VALVE

Easily accessible valve housing for water flow rate adjustment.

# ADJUSTABLE AERATOR To control water flow.