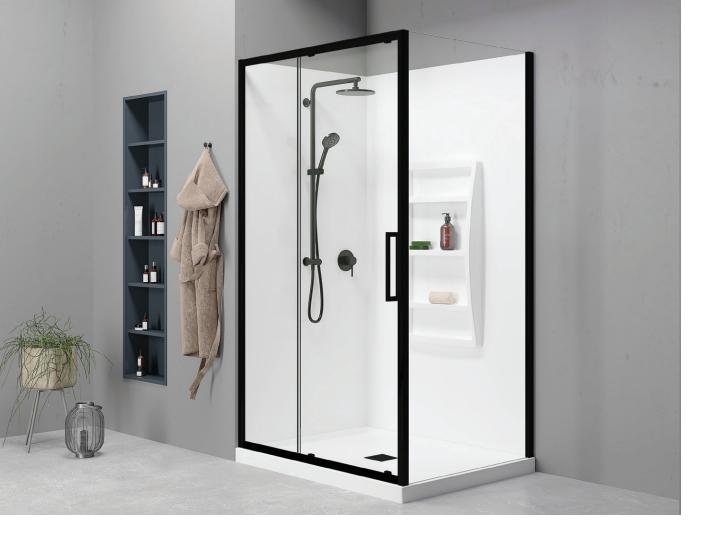

# SHOWER ENCLOSURES

From the first sketch to initial design concept to final production, quality is the key component, so that ultimately you get to share in our ethos by having your own quality experience when you use an Elementi shower enclosure.

Elementi shower enclosures are strong, durable and stylish. From the premium detailing to invisible fixings, design has been considered down to the very last detail. Our products are made from the highest quality materials, with added design features and installation benefits to make sure that once you have chosen your product, it is easy to install and reliable in its use.

Within our ranges we have a number of sizes in a square or rounded profile to suit your space, pivot or roller doors for easy access as well as corner or centre waste options to fit your plumbing requirements.