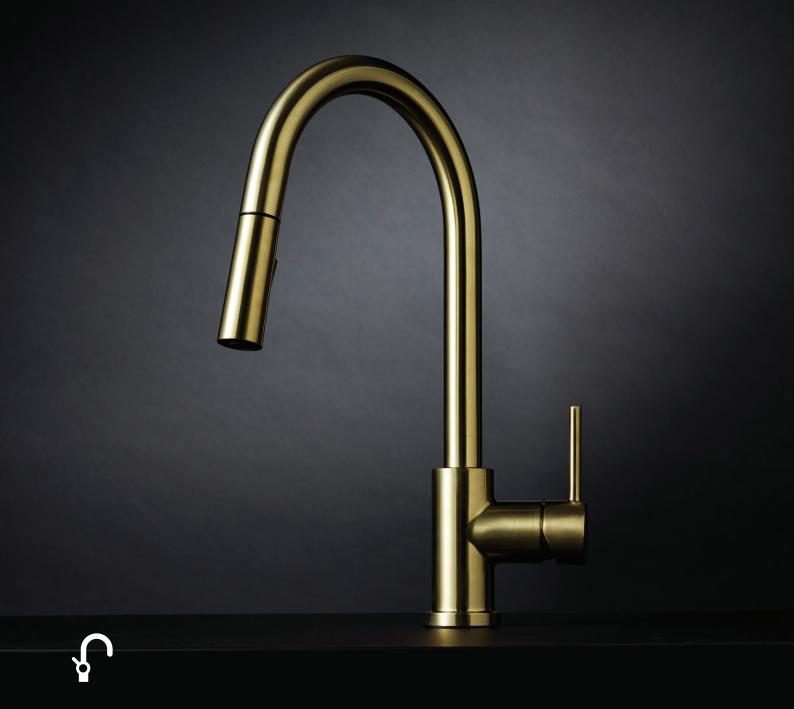

# KITCHEN

Along with an extensive range of bathroomware, Elementi offers a range of kitchen mixers. Using only the finest materials and the latest industry-leading technologies, Elementi kitchen mixers have been designed to suite all kitchens themes and withstand the daily rigours of one of the key areas of the home. Matching designs and finishes allow users to coordinate their design from bathroom to kitchen.

# EFFORTLESS CONTROL

Leading edge cartridge technology with a wide and smooth operating angle.

# FORWARD ROTATING LEVER

Movement from upright to forward ensures handle does not hit splash back.

# **ERGONOMIC SPOUT HEIGHT**

An ergonomic spout height and operating angle allowing ease of use.

# PULL-OUT SPRAY

The pull-out spray increases operating radius of the mixer.

# SWIVEL SPOUT

The smooth movement of swivel spouts offers easy handling.

**ELEMENTI** 

PH: +64 (0)9 573 0490 FAX: +64 (0)9 573 0495 <u>EMAIL:</u> sales@robertson.co.nz